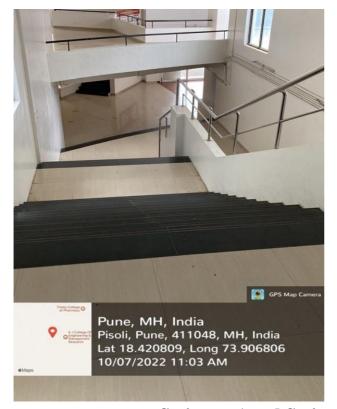

### Rails at passages/corridors/staircases

Wide and spacious passages/corridors with metal railing

Staircase 1 and Staircase 2 with metal rails