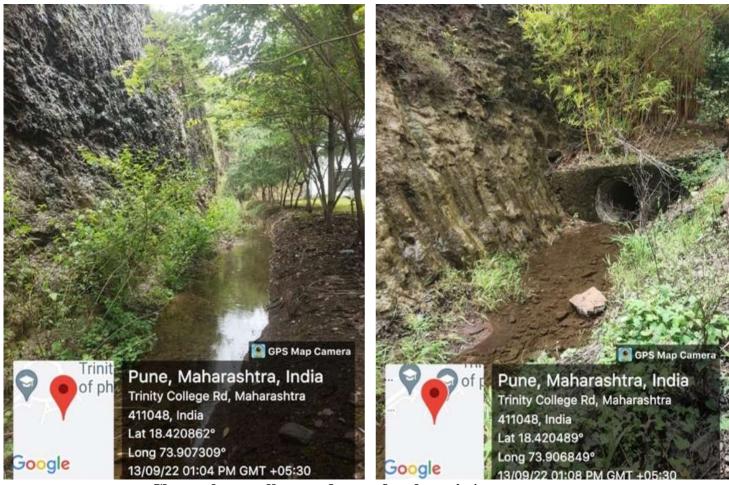

# Rain / Storm Water Management System

Down take lines

Down take lines

Channels to collect and transfer the rain/storm water

Channels to collect and transfer the rain/storm water

RCC channels to collect and transfer the rain/storm water