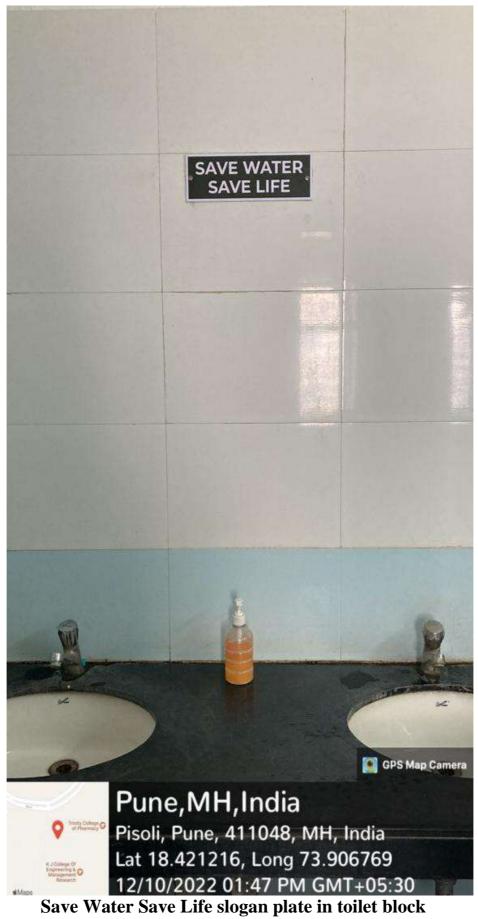

# **Slogan Plates for Awareness**

Save Water Save Life slogan plate at water cooler

Save Water Save Life slogan plate in laboratory above tap