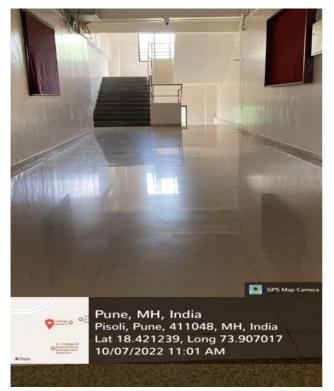

### Rails at passages/corridors/staircases

Wide and spacious passages/corridors with metal railing

Staircase 1 and Staircase 2 with metal rails