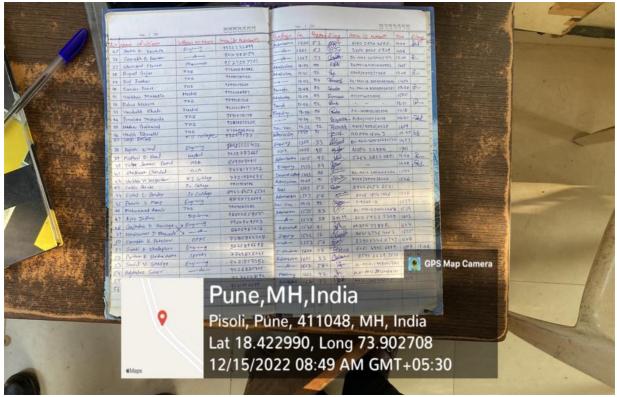

### **Restricted Entry of Vehicle**

Vehicle stickers as a entry pass

Visitors' register at main entrance of campus