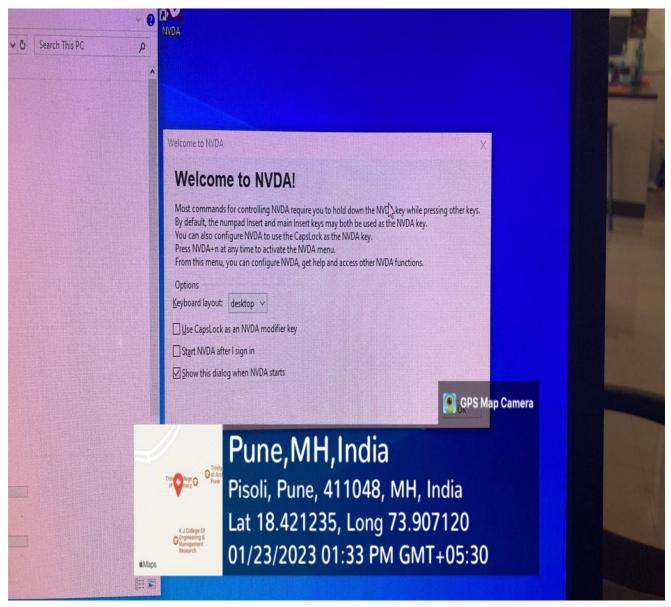

#### **Screen Reader Software**

Screen reader software NVDA for blinds/Partially Blinds