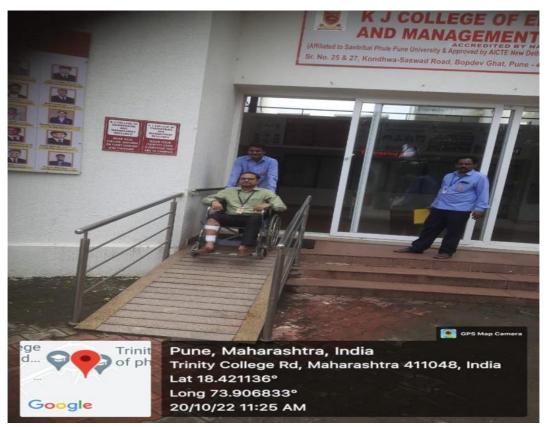

## **Assistance to Divyangjan/Injured**

Hand injured Student giving exam with the help of writer as per University Guidelines