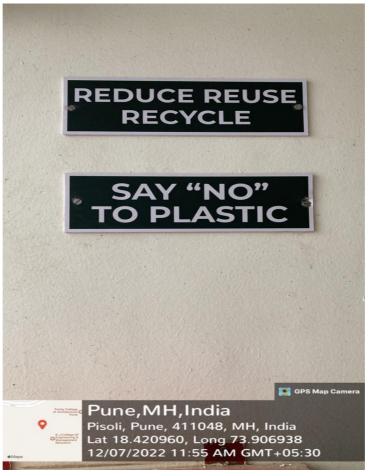

#### Message Boards / Slogan Plates for Awareness

Message boards to motivate for energy conservation

Message boards to motivate for energy conservation

Slogan plate to motivate for energy conservation

Message to motivate for energy conservation