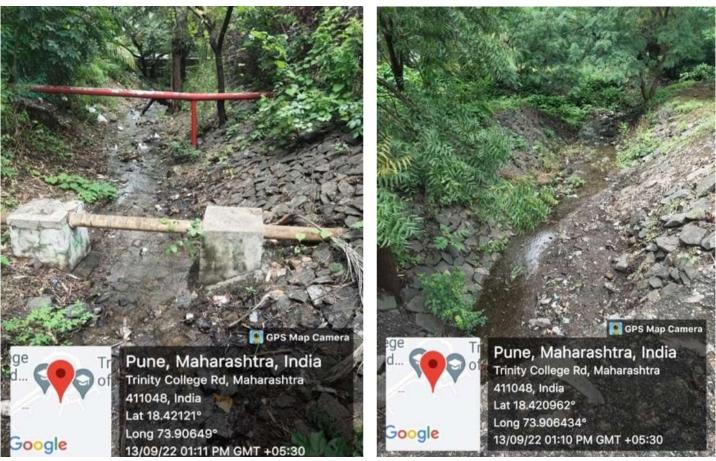

# Rain / Storm Water Management System

Down take lines

Down take lines

Channels to collect and transfer the rain/storm water

Channels to collect and transfer the rain/storm water

RCC channels to collect and transfer the rain/storm water