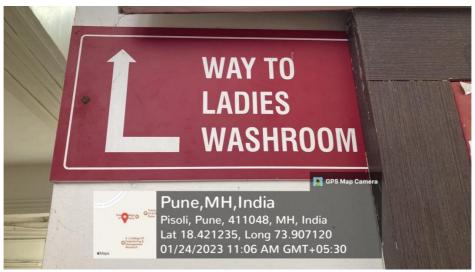

### Signage Boards

Directional signage board of way to ladies toilet

Directional signage board of way to admission counselling

Information signage board of ground floor

Information signage board of first floor