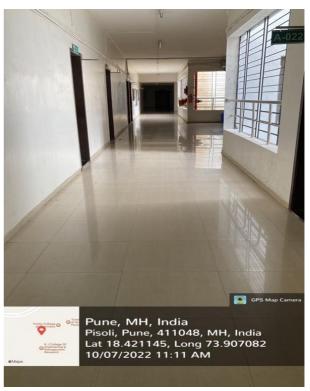

### Rails at passages/corridors/staircases

Wide and spacious passages/corridors with metal railing

Staircase 1 and Staircase 2 with metal rails