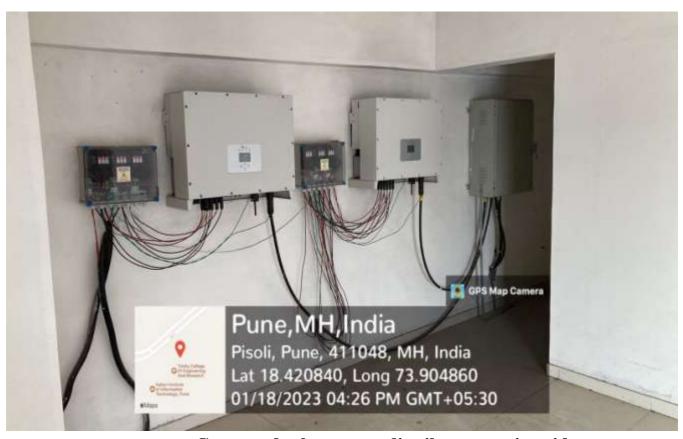

#### **Solar Power Generation System**

Rooftop solar power generation system

**Rooftop solar power generation system** 

Rooftop solar power generation system

Generated solar energy distribute to main grid