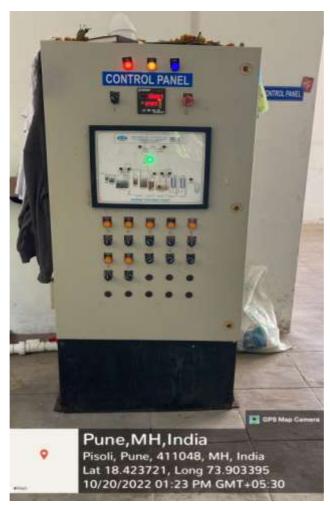

## **Sewage Treatment Plant (STP)**

**Sewage Treatment Plant (STP)** 

**Sewage Treatment Plant (STP)** 

**Chlorine dosing system in STP** 

**Control Panel of STP** 

# **Sewage Treatment Plant (STP)**

**Sewage Treatment Plant (STP)** 

**Sewage Treatment Plant (STP)** 

**Bar Screen** 

**Treatment tank** 

Chlorine dosing system in STP

**Control Panel of STP** 