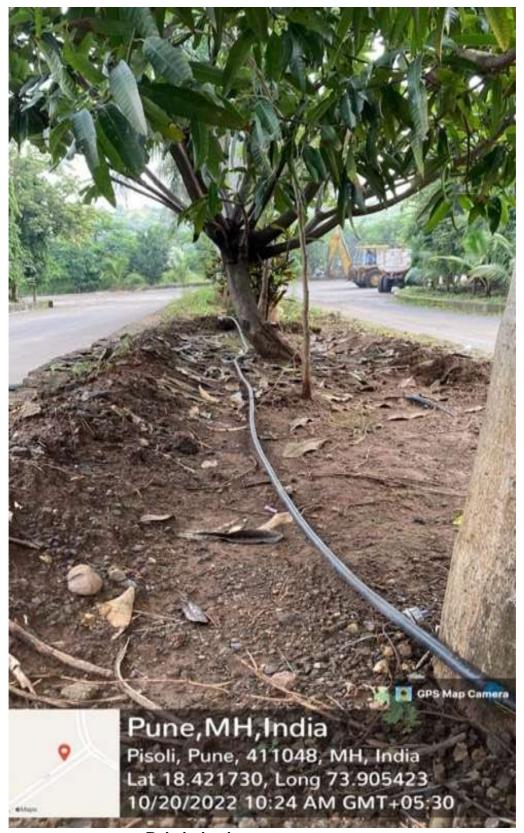

# Rain / Storm Water Management System

Down take lines

Down take lines

Channels to collect and transfer the rain/storm water

Channels to collect and transfer the rain/storm water

RCC channels to collect and transfer the rain/storm water

RCC pipe to collect and transfer the rain/storm water