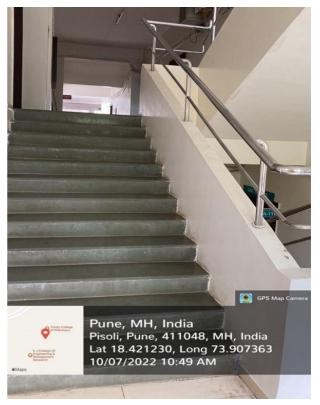

### Rails at passages/corridors/staircases

Wide and spacious passages/corridors with metal railing

Staircase 1 and Staircase 2 with metal rails