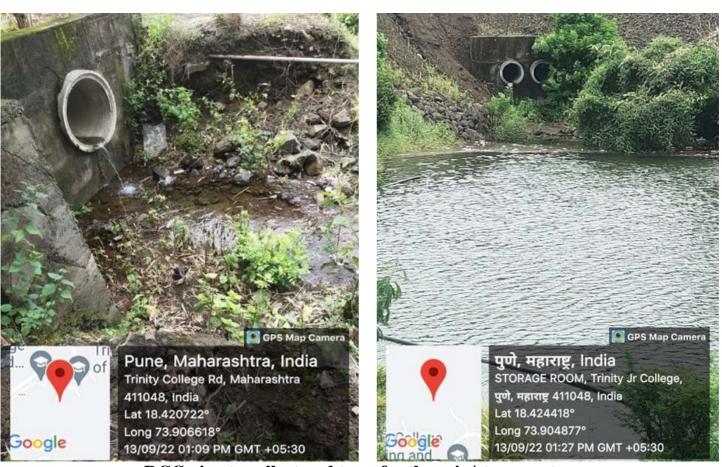

# Rain / Storm Water Management System

Down take lines

Down take lines

Channels to collect and transfer the rain/storm water

Channels to collect and transfer the rain/storm water

RCC channels to collect and transfer the rain/storm water

RCC pipe to collect and transfer the rain/storm water