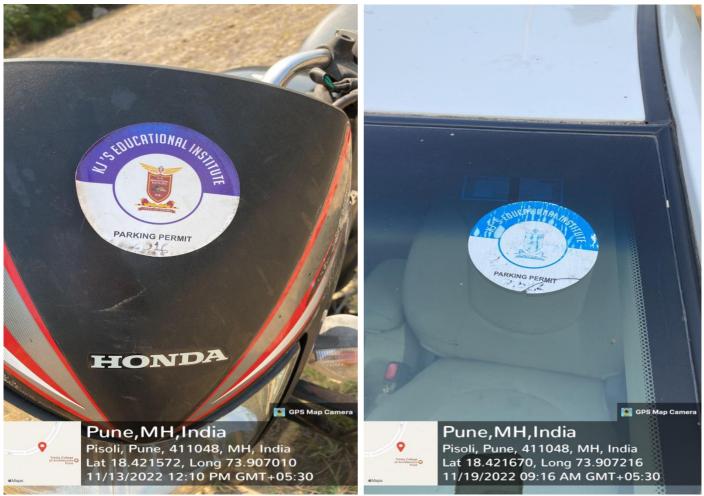

### **Restricted Entry of Vehicle**

Vehicle stickers as a entry pass

Visitors' register at main entrance of campus