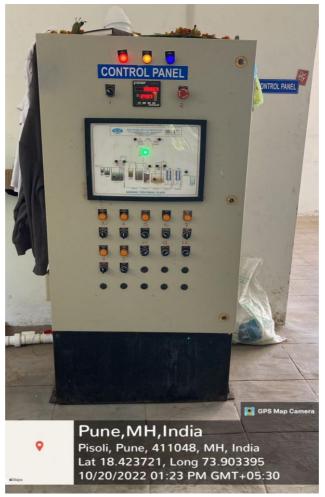

## **Sewage Treatment Plant (STP)**

**Sewage Treatment Plant (STP)** 

**Sewage Treatment Plant (STP)** 

**Chlorine dosing system in STP** 

**Control Panel of STP** 

# **Sewage Treatment Plant (STP)**

**Sewage Treatment Plant (STP)** 

**Sewage Treatment Plant (STP)** 

**Bar Screen** 

**Treatment tank** 

Chlorine dosing system in STP

**Control Panel of STP** 