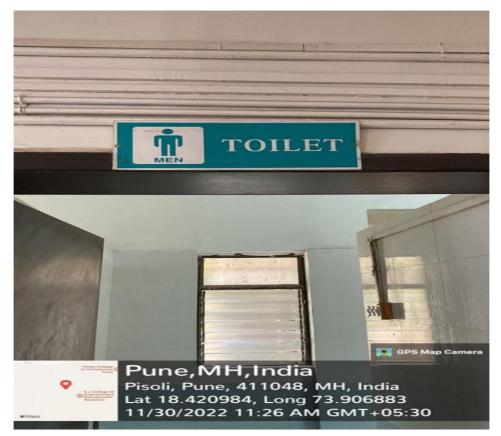

### Signage Boards

Directional signage board of way to ladies toilet

Directional signage board of way to admission counselling

Information signage board of ground floor

Information signage board of first floor

Identification signage board of male toilet

Identification signage board of female toilet

Identification signage board of female staff toilet

Identification signage board of male staff toilet

Identification signage board of department/labs/cabins/class