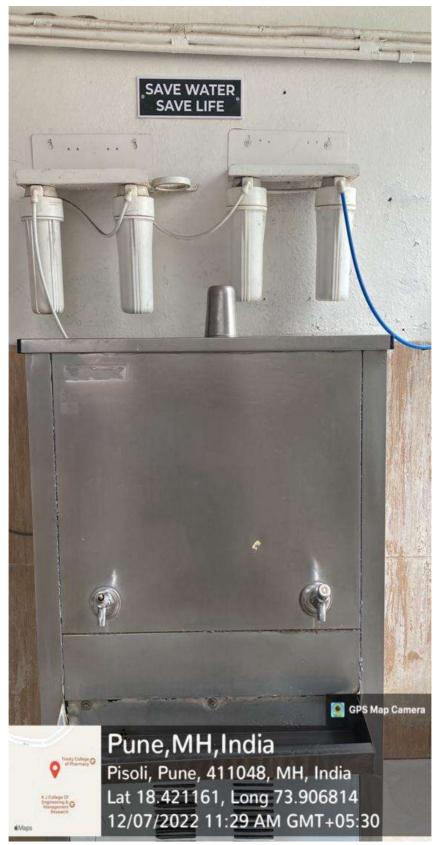

# **Slogan Plates for Awareness**

Save Water Save Life slogan plate at water cooler

Save Water Save Life slogan plate in laboratory above tap