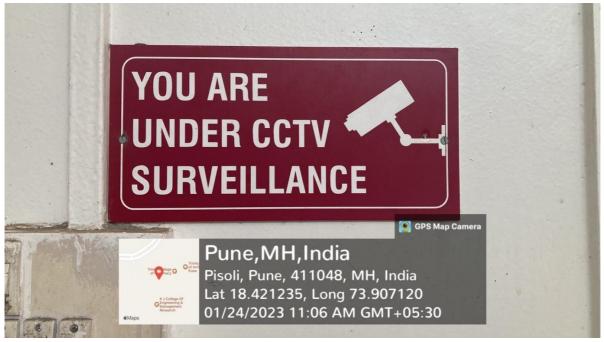

nt

#### Ramp



Ramp with metal railing at the entrance



Ramp at toilet block entrance

### Rails at passages/corridors/staircases





Wide and spacious passages/corridors with metal railing





Staircase 1 and Staircase 2 with metal rails

### **Wheel Chair**



Wheel chair



**Use of Wheel Chair** 

### Signage Boards



Directional signage board of way to ladies toilet



Directional signage board of way to admission counselling



Information signage board of ground floor



Information signage board of first floor



Identification signage board of male toilet



Identification signage board of female toilet



Identification signage board of female staff toilet



Identification signage board of male staff toilet



Identification signage board of department/labs/cabins/class



Safety Signage board for safety, CCTV Surveillance

### **Rest Room**



**Rest room for girls** 



**Rest room for boys** 

#### **Screen Reader Software**



Screen reader software NVDA for blinds/Partially Blinds

### **Urinal for Dwarf**



**Urinal for dwarf (Low height urinal)** 

### **Skid Resistant Flooring in Toilet Block**



Skid resistant flooring in toilet block

# Divyangjan User Friendly Western Commode



Divyangjan user friendly Western commode

## Pole lights and Halogen lamp





Pole lights for visibility in campus during evening/night



Halogen lamp for visibility in campus during evening/night

## Pedestrian/Divyangjan Friendly Walkways



Pedestrian friendly walkways

## **Assistance to Divyangjan/Injured**



Hand injured Student giving exam with the help of wr